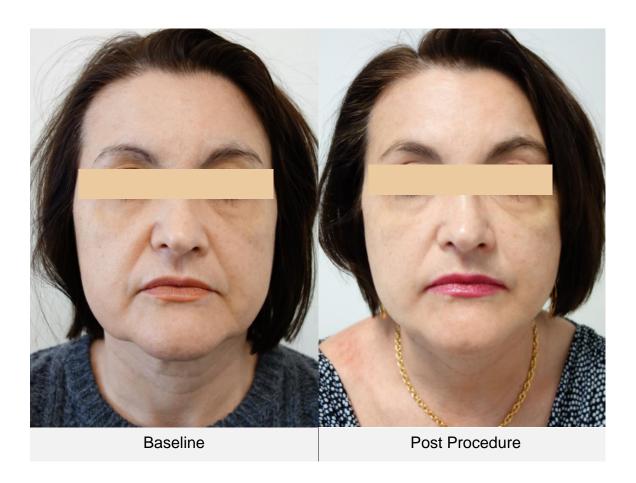

# ULTRAFORMER III Clinical Photos 2017

**ULTRAFORMER III** 

Age: 65 Sex: Female Treatment: 1

Age: 66 Sex: Female Treatment: 1

Sex: Female

# Age: 50 Sex: Female Treatment: 1

Baseline

Immediately Post Procedure

Age: 50 Sex: Female Treatment: 1

Age: 52 Sex: Female Treatment: 1

Sex: Female

Age: 59 Sex: Female Treatment: 6

Sex: Female Treatment: 1