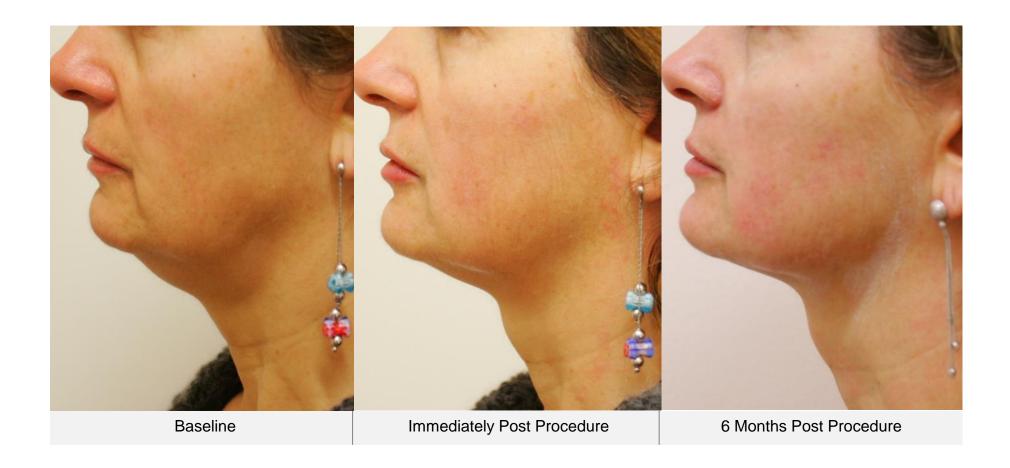

# ULTRAFORMER III Clinical Photos 2017

**ULTRAFORMER III** 

Age: 65 Sex: Female Treatment: 1

Age: 66 Sex: Female Treatment: 1

Sex: Female

# Age: 50 Sex: Female Treatment: 1

Baseline

Immediately Post Procedure

Age: 50 Sex: Female Treatment: 1

Age: 52 Sex: Female Treatment: 1

Sex: Female

Age: 59 Sex: Female Treatment: 6

Sex: Female Treatment: 1