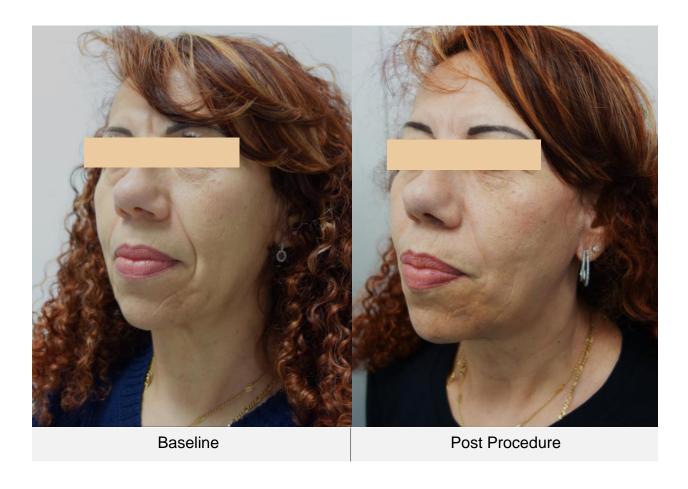

# ULTRAFORMER III Clinical Photos 2017

**ULTRAFORMER III** 

Age: 65 Sex: Female Treatment: 1

Age: 66 Sex: Female Treatment: 1

Sex: Female

# Age: 50 Sex: Female Treatment: 1

Baseline

Immediately Post Procedure

Age: 50 Sex: Female Treatment: 1

Age: 52 Sex: Female Treatment: 1

Sex: Female

Age: 59 Sex: Female Treatment: 6

Sex: Female Treatment: 1