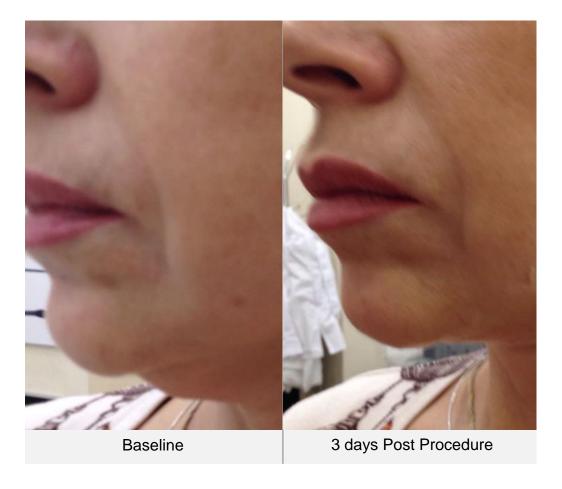

# ULTRAFORMER III Clinical Photos 2017

**ULTRAFORMER III** 

Age: 65 Sex: Female Treatment: 1

Age: 66 Sex: Female Treatment: 1

Sex: Female

# Age: 50 Sex: Female Treatment: 1

Baseline

Immediately Post Procedure

Age: 50 Sex: Female Treatment: 1

Age: 52 Sex: Female Treatment: 1

Sex: Female

Age: 59 Sex: Female Treatment: 6

Sex: Female Treatment: 1