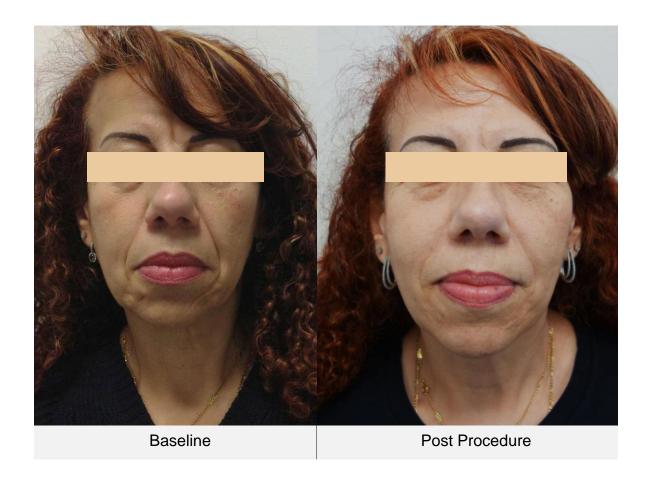

# ULTRAFORMER III Clinical Photos 2017

**ULTRAFORMER III** 

Age: 65 Sex: Female Treatment: 1

Age: 66 Sex: Female Treatment: 1

Sex: Female

# Age: 50 Sex: Female Treatment: 1

Baseline

Immediately Post Procedure

Age: 50 Sex: Female Treatment: 1

Age: 52 Sex: Female Treatment: 1

Sex: Female

Age: 59 Sex: Female Treatment: 6

Sex: Female Treatment: 1