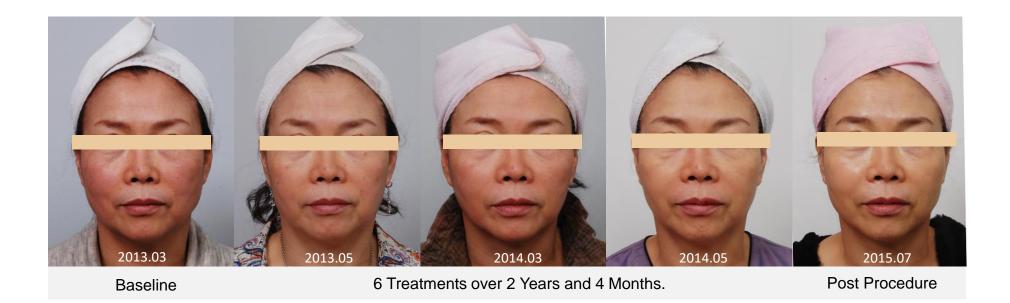

# Age: 50 Sex: Female Treatment: 1

Baseline

Immediately Post Procedure

Age: 50 Sex: Female Treatment: 1

Age: 52 Sex: Female Treatment: 1

Sex: Female

Age: 59 Sex: Female Treatment: 6

Sex: Female Treatment: 1