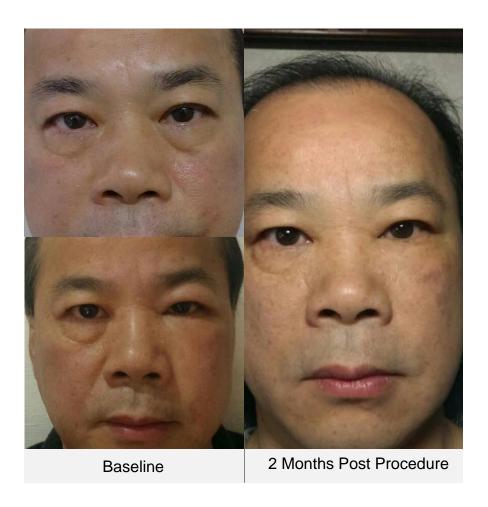

Age: 50 Sex: Male Treatment: 1

Age: 36 Sex: Female Treatment: 3

Age: 36 Sex: Female Treatment: 1

Age: 55 Sex: Female Treatment: 1

Age: 29 Sex: Female Treatment: 1

Age: 50 Sex: Male Treatment: 4

Age: 41 Sex: Male Treatment: 1