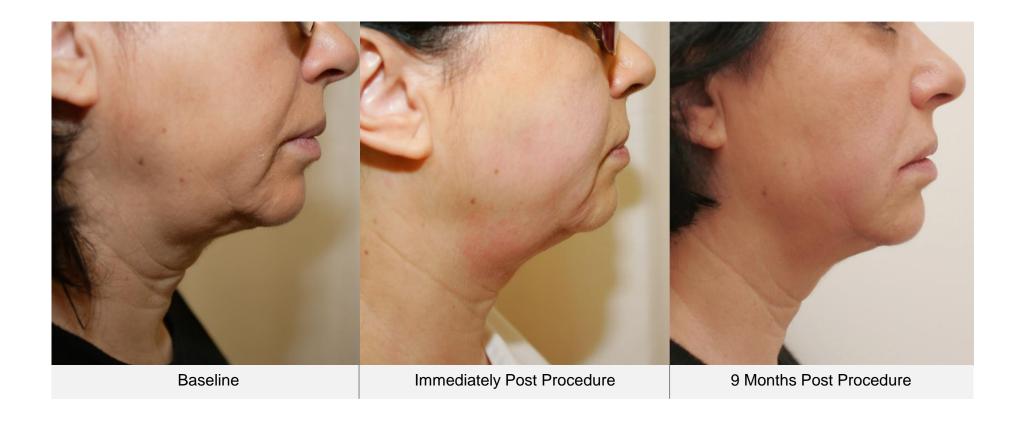

# Age: 50 Sex: Female Treatment: 1

Baseline

Immediately Post Procedure

Age: 50 Sex: Female Treatment: 1

Age: 52 Sex: Female Treatment: 1

Sex: Female

Age: 59 Sex: Female Treatment: 6

Sex: Female Treatment: 1