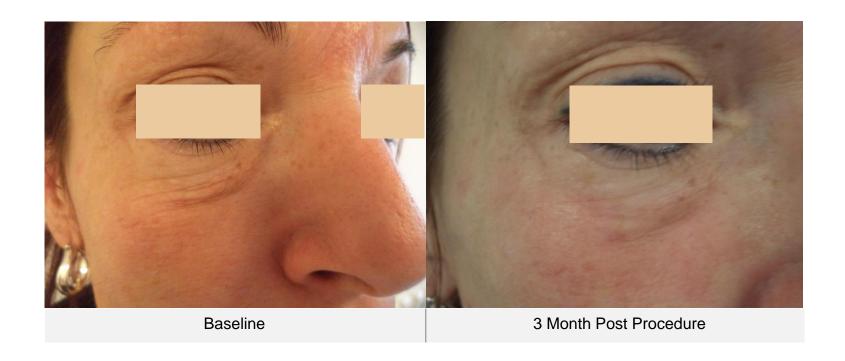

# ULTRAFORMER III Clinical Photos 2017

**ULTRAFORMER III** 

Age: 65 Sex: Female Treatment: 1

Age: 66 Sex: Female Treatment: 1

Sex: Female

# Age: 50 Sex: Female Treatment: 1

Baseline

Immediately Post Procedure

Age: 50 Sex: Female Treatment: 1

Age: 52 Sex: Female Treatment: 1

Sex: Female

Age: 59 Sex: Female Treatment: 6

Sex: Female Treatment: 1

Sex: Female Treatment: 1

## Sex: Female Treatment: 1

## MF2 CLINICAL PHOTOS

Age: 36 Sex: Female Treatment: 1

Age: 50 Sex: Female Treatment: 2

Age: 51 Sex: Female Treatment: 1

Age: 29 Sex: Female Treatment: 1

Age: 54 Sex: Female Treatment: 2

Age: 29 Sex: Female Treatment: 1

Age: 50 Sex: Male Treatment: 1

Age: 36 Sex: Female Treatment: 3

Age: 36 Sex: Female Treatment: 1

Age: 55 Sex: Female Treatment: 1

Age: 29 Sex: Female Treatment: 1

Age: 50 Sex: Male Treatment: 4

Age: 41 Sex: Male Treatment: 1