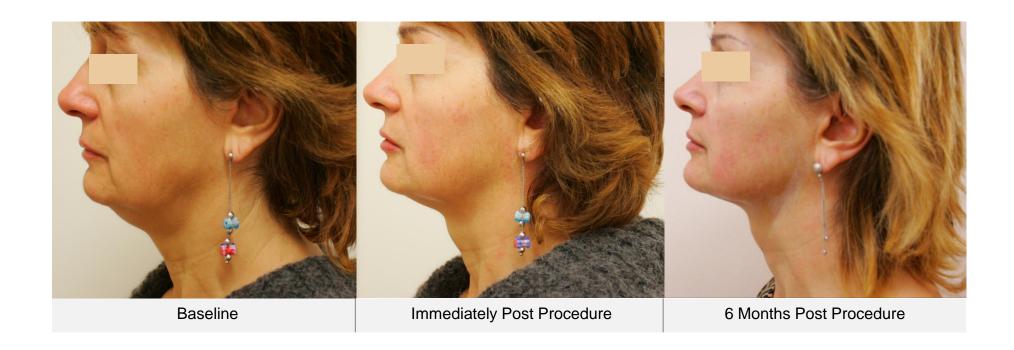

# Age: 50 Sex: Female Treatment: 1

Baseline

Immediately Post Procedure

Age: 50 Sex: Female Treatment: 1

Age: 52 Sex: Female Treatment: 1

Sex: Female

Age: 59 Sex: Female Treatment: 6

Sex: Female Treatment: 1