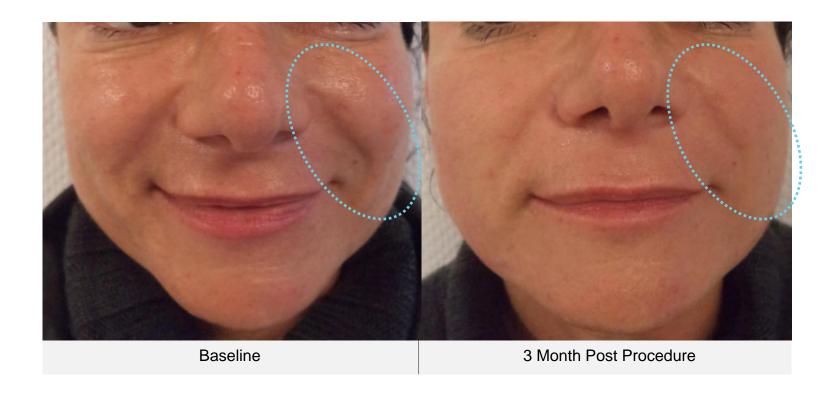

# ULTRAFORMER III Clinical Photos 2017

**ULTRAFORMER III** 

Age: 65 Sex: Female Treatment: 1

Age: 66 Sex: Female Treatment: 1

Sex: Female

# Age: 50 Sex: Female Treatment: 1

Baseline

Immediately Post Procedure

Age: 50 Sex: Female Treatment: 1

Age: 52 Sex: Female Treatment: 1

Sex: Female

Age: 59 Sex: Female Treatment: 6

Sex: Female Treatment: 1

Sex: Female Treatment: 1

## Sex: Female Treatment: 1

## MF2 CLINICAL PHOTOS

Age: 36 Sex: Female Treatment: 1

Age: 50 Sex: Female Treatment: 2

Age: 51 Sex: Female Treatment: 1

Age: 29 Sex: Female Treatment: 1

Age: 54 Sex: Female Treatment: 2

Age: 29 Sex: Female Treatment: 1

Age: 50 Sex: Male Treatment: 1

Age: 36 Sex: Female Treatment: 3

Age: 36 Sex: Female Treatment: 1

Age: 55 Sex: Female Treatment: 1

Age: 29 Sex: Female Treatment: 1

Age: 50 Sex: Male Treatment: 4

Age: 41 Sex: Male Treatment: 1