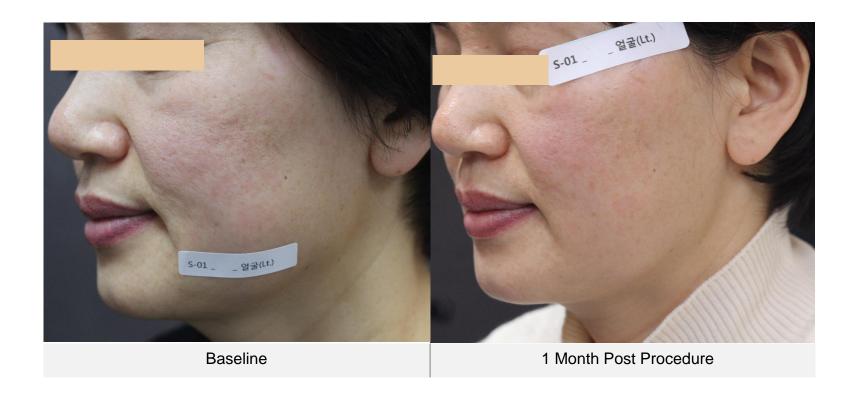

# Age: 50 Sex: Female Treatment: 1

Baseline

Immediately Post Procedure

Age: 50 Sex: Female Treatment: 1

Age: 52 Sex: Female Treatment: 1

Sex: Female

Age: 59 Sex: Female Treatment: 6

Sex: Female Treatment: 1